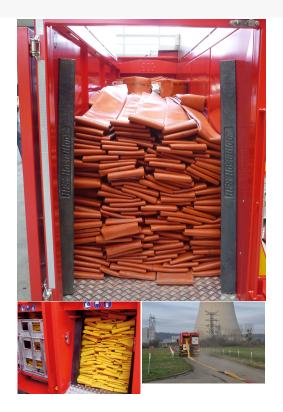

## **HYTRANS HOSEBOX**

The HoseBox is a basic skid container frame to carry hoses including coupling. For example: 1000m of 6" (150 mm) hoses. It is designed to withstand hook arm handling and can be transported directly on a suitable hook arm truck as well as on our DuoContainer or CombiContainer.

## **Features**

The HoseBox has side walls from stainless steel and a floor made of aluminium chequer plating. On both sides of the container there are lift-eyes for hook arm lift-off system and also functioning as crane-helicopter lift-eyes. Always included with our patented HoseBlocs to prevent hoses from shifting during container handling.

## **Dimensions**

• Lenght: 4200 mm • Width: 1060 mm • Height: 1790 mm

ROSENFIRE S.r.l. Via G. Bormioli, 3 - 25135 Brescia/Italy