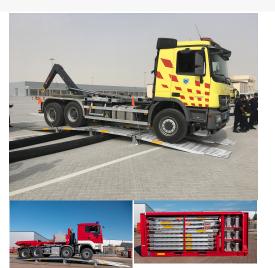

## HYTRANS HOSERAMP

The Hytrans Super Large Diameter Hose Ramp (SLDHR) is specifically designed to protect hoses while allowing traffic to pass smoothly, ensuring uninterrupted operations.

## Accommodates multiple hose lines

The SLDHR can accommodate up to four hose lines and is available in three sizes, supporting hose diameters of 8" (200 mm), 10" (250 mm), and 12" (300 mm).

## Lightweight and strong

Constructed entirely from durable aluminum, the SLDHR is lightweight yet robust enough to support everything from small vehicles to large passenger buses. Its stable design allows for minor steering adjustments when crossing, ensuring both safety and flexibility.

## HoseRampBox

For easy transport and rapid deployment, the SLDHR can be securely stored in the Hytrans HoseRampBox (HRB). This mini container is designed for a seamless fit on the DuoContainer, CombiContainer, or directly on your vehicle. The HRB ensures convenient storage and quick access during emergencies.