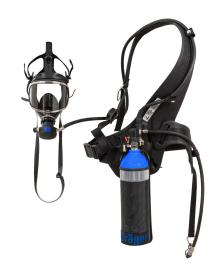

## SHORT TERM BREATHING APPARATUS PAS® COLT

## Dräger PAS® Colt: robust and reliable

This emergency escape and short-duration operation system is a valuable ally for those working in potentially hazardous environments.

## Key features:

- Ergonomic harness: The Dräger PAS Colt is positioned around the waist with a typical shape-retaining harness, allowing the user to don it quickly and easily. Even for those without experience, the procedure is immediately obvious.
- Modular release design: The optional "release" function allows the cylinder to be separated from the waistband. This makes the Dräger PAS Colt ideal for confined spaces.
- Machine washable: Its harness is machine washable and easy to maintain.

This respirator is lightweight, flexible and easy to use. It is approved for use in applications requiring short-duration use units. In addition, Dräger PAS filters ensure clean air, retaining liquid and solid particles, oil vapors and odors.