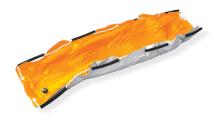

## **VACUUM MATTRESS CDK**

CDK is the classic vacuum mattress, robust and reliable. It is equipped with a passing rope which is used in the lower part, with the presence of Santoprene® knobs as a handle and in the upper part as an attachment for the patient fastening belts. The upper side is orange, the underside is gray. The on/off valve, made of chromed brass with built-in hose holder, guarantees tightness at any temperature and unlimited duration.

Particularly robust materials and accurate execution are the prerogatives for a vacuum mattress that can be used by civil protection corps, firefighters, companies and mountain rescue.

Pump required for use (To be purchased separately).