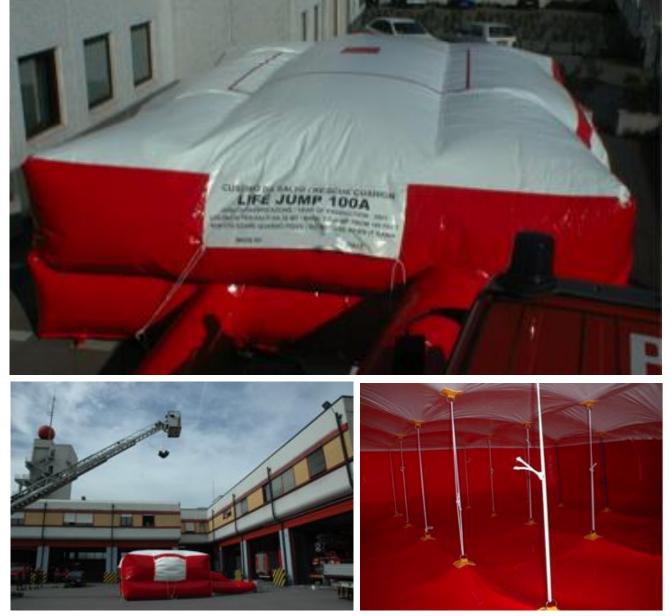

# **RESCUE CUSHION LIFE JUMP X-21A**

High capacity evacuation system to rescue unlimited endangered persons.

LIFE JUMP X-21A has capacity to absorb a jumping person from up to 21 meters each 30 seconds giving a high possibility of survival in very dangerous environments, where other systems cannot grant an escape way. The construction of the LIFE JUMP X-21A grants the maximum capability having 2 separate air chambers: the upper to literally brake the fall and the lower to avoid impact to the floor. For this reason 2 fans are provided with balanced capacity of flow and pressure to grant this service.

#### **HIGHLIGHTS**

Max jumping height 21 meters / 70 feet. Clear and wide center marking.

First inflation time 60 seconds. Re-inflation time 30 seconds. Lateral breathers, adjustable for smooth landing.

#### **SPECIFICATIONS LIFE JUMP X-21A**

Height rating: 21 meters (70 feet) Inflated dimensions: 4,5 x 6 x 2,7 mt. Useful surface: 27 m2 Cushion ready from arrival: 5 minutes Inflation time (first): 60 seconds Re-inflation time after each jump: 30 seconds Upper chamber fan: 21A - 20" / 8P / 230 V-50Hz Lower chamber fan: 21A - 20" / 4P / 230 V-50Hz