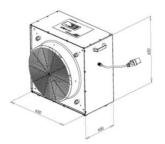

#### **SPECIFICATIONS LIFE JUMP X-21A**

Height rating: 21 meters (70 feet) Inflated dimensions: 4,5 x 6 x 2,7 mt. Useful surface: 27 m2 Cushion ready from arrival: 5 minutes Inflation time (first): 60 seconds Re-inflation time after each jump: 30 seconds Upper chamber fan: 21A - 20" / 8P / 230 V-50Hz Lower chamber fan: 21A - 20" / 4P / 230 V-50Hz

# **RESCUE CUSHION LIFE JUMP X-21A**

LIFE JUMP X-21A - Dimensions

Upper chamber fan 20'