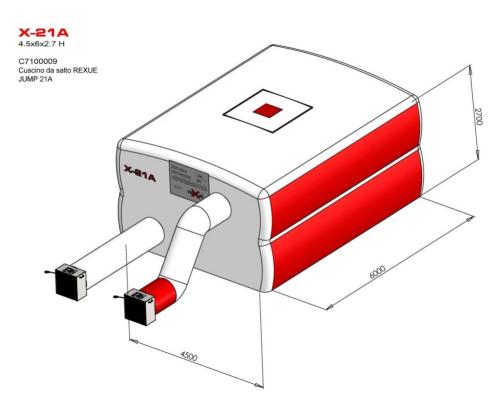

#### **SPECIFICATIONS LIFE JUMP X-21A**

Height rating: 21 meters (70 feet) Inflated dimensions: 4,5 x 6 x 2,7 mt. Useful surface: 27 m2 Cushion ready from arrival: 5 minutes Inflation time (first): 60 seconds Re-inflation time after each jump: 30 seconds Upper chamber fan: 21A - 20" / 8P / 230 V-50Hz Lower chamber fan: 21A - 20" / 4P / 230 V-50Hz

# **RESCUE CUSHION LIFE JUMP X-21A**

LIFE JUMP X-21A - Dimensions

Upper chamber fan 20'