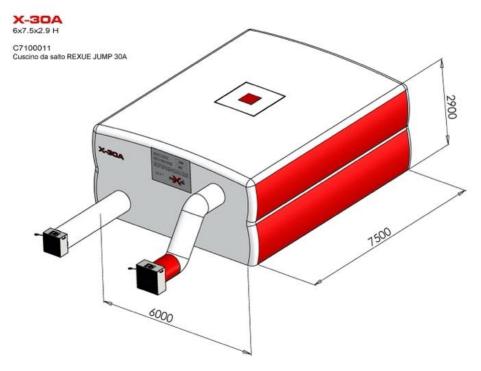

#### **SPECIFICATIONS LIFE JUMP X-30A**

Height rating: 30 meters (100 feet) Inflated dimensions: 6 x 7,5 x 2,9 mt. Useful surface: 45 m2 Cushion ready from arrival: 5 minutes Inflation time (first): 60 seconds Re-inflation time after each jump: 30 seconds Upper chamber fan: 30A - 24" / 8P / 230 V-50Hz Lower chamber fan: 30A - 20" / 8P / 230 V-50Hz

# **RESCUE CUSHION LIFE JUMP X-30A**

LIFE JUMP X-30A - Dimensions

Upper chamber fan 24'

Lower chamber fan 20'