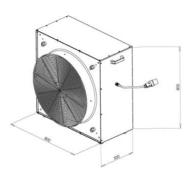

#### **SPECIFICATIONS LIFE JUMP X-30A**

Height rating: 30 meters (100 feet) Inflated dimensions: 6 x 7,5 x 2,9 mt. Useful surface: 45 m2 Cushion ready from arrival: 5 minutes Inflation time (first): 60 seconds Re-inflation time after each jump: 30 seconds Upper chamber fan: 30A - 24" / 8P / 230 V-50Hz Lower chamber fan: 30A - 20" / 8P / 230 V-50Hz

# **RESCUE CUSHION LIFE JUMP X-30A**

LIFE JUMP X-30A - Dimensions

Upper chamber fan 24'

Lower chamber fan 20'