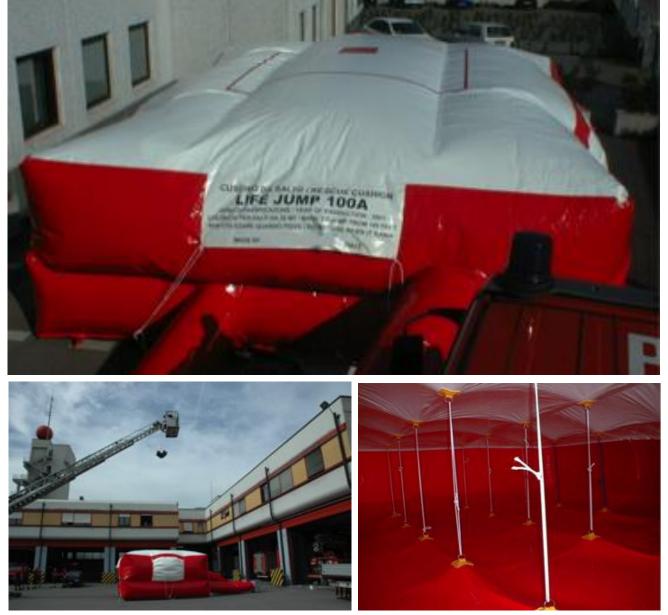

# **RESCUE CUSHION LIFE JUMP X-30A**

High capacity evacuation system to rescue unlimited endangered persons.

LIFE JUMP X-30A has capacity to absorb a jumping person from up to 30 meters each 30 seconds giving a high possibility of survival in very dangerous environments, where other systems cannot grant an escape way. The construction of the LIFE JUMP X-30A grants the maximum capability having 2 separate air chambers: the upper to literally brake the fall and the lower to avoid impact to the floor. For this reason 2 fans are provided with balanced capacity of flow and pressure to grant this service.

#### **HIGHLIGHTS**

Max jumping height 30 meters / 100 feet. Clear and wide center marking.

First inflation time 60 seconds. Re-inflation time 30 seconds. Lateral breathers, adjustable for smooth landing.

#### **SPECIFICATIONS LIFE JUMP X-30A**

Height rating: 30 meters (100 feet) Inflated dimensions: 6 x 7,5 x 2,9 mt. Useful surface: 45 m2 Cushion ready from arrival: 5 minutes Inflation time (first): 60 seconds Re-inflation time after each jump: 30 seconds Upper chamber fan: 30A - 24" / 8P / 230 V-50Hz Lower chamber fan: 30A - 20" / 8P / 230 V-50Hz