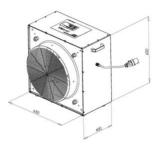

#### **SPECIFICATIONS LIFE JUMP X-30A**

Height rating: 30 meters (100 feet) Inflated dimensions: 6 x 7,5 x 2,9 mt. Useful surface: 45 m2 Cushion ready from arrival: 5 minutes Inflation time (first): 60 seconds Re-inflation time after each jump: 30 seconds Upper chamber fan: 30A - 24" / 8P / 230 V-50Hz Lower chamber fan: 30A - 20" / 8P / 230 V-50Hz

# **RESCUE CUSHION LIFE JUMP X-30A**

LIFE JUMP X-30A - Dimensions

Upper chamber fan 24'

Lower chamber fan 20'